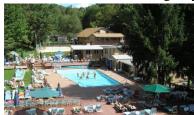

<u>Location:</u> Sunny Rest Resort, 20 miles North of Allentown PA. Just off the NE PA Turnpike, near Palmerton. Free use of resort for the day with each entry or spectator fee-a \$77 value for most: pool, hot tub, poolside bar, restaurant, night club, gym, trails, volleyball, tennis and lots more! Clothing may be worn anywhere except <u>in</u> the pool (may be dressed poolside) or hot tubs.