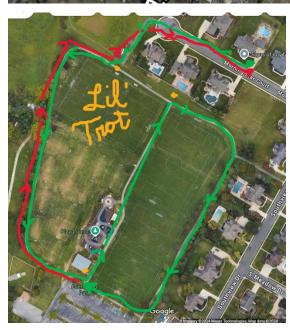

### **DETAILS**

Start Time: 5K and Relay- 9AM Lil' Trot- 10:00 AM

Start Location: 1713 Morning Star CT, Meadowview Development, Mechanicsburg, PA 17055

Parking: IMPORTANT! Please park at Friendship Park lot to avoid parked car hazards during the race.

**Prohibited:** No bikes, baby strollers or pets will be permitted <u>during the Lil' Trot</u>. This is to protect our little turkeys!

**5K REGISTRATION**: \$25.00 for general registration with long sleeve performance shirt, \$35 for 50/50 hoodie sweatshirt until November 18, 2024, at midnight. THAT IS THE LAST DAY TO REGISTER TO RECEIVE A TSHIRT OR SWEATSHIRT. Registration increases to \$30 November 19. Online registrations close November 25, 2024. Race day registrations only after this time. Race day registration \$30 and will be open from 8:00 AM until 8:30 AM ONLY.