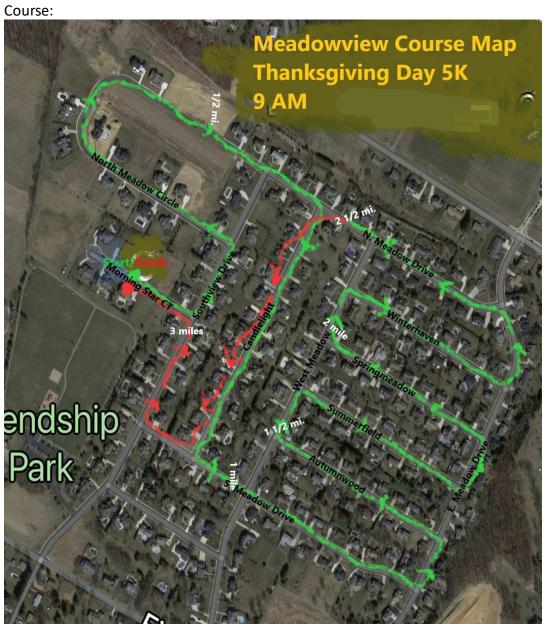

### **DETAILS**

Start Time: 5K and Relay- 9AM Lil' Trot- 10:00 AM

Start Location: 1713 Morning Star CT, Meadowview Development, Mechanicsburg, PA 17055

Parking: IMPORTANT! Please park at Friendship Park lot to avoid parked car hazards during the race.