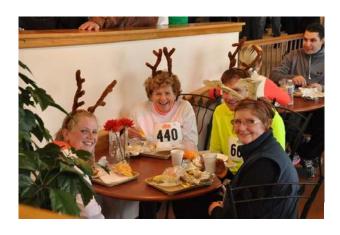

Join the friendly folks at Generations of Indian Valley at 259 N. Second Street as we don our reindeer antlers and hoof around Souderton. Have fun climbing hills in this challenging 5K, then enjoy delicious hot breakfast burritos, granola bar, steaming hot coffee, hot chocolate, fresh fruit, and more in the comfort of our community room.

PRIZES AWARDED FOR MOST FESTIVE RACE WEAR!
Can't run that far? You can register for the 1
mile Fun Walk category and still enjoy the
breakfast offerings while supporting our
center!

Your registration fee includes a long sleeved tshirt, reindeer antlers, hot breakfast and one entry for raffle prizes. Medals will be awarded for race winners. Extra breakfasts for spectators, friends & family will be available for \$5.00 each. Hurry! If you register before November 11 you'll get to choose your t-shirt size and get a discount!