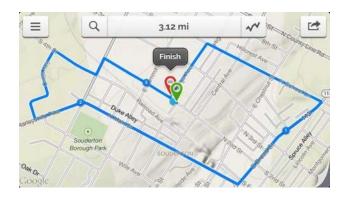

## **5K REINDEER RUN**

Timing by Pretzel City Sports

SATURDAY, DEC. 7, 2024 8:00 AM 259 N. Second Street Souderton, PA 18964

Also featuring: One Mile Fun Walk Category

PRIZES AWARDED FOR MOST FESTIVE RACE WEAR

#### Parking:

Free parking is available in our lot which is accessible from both N. 2<sup>nd</sup> Street and Ridge Avenue. Street parking is also available on Ridge and Fairview Avenues.